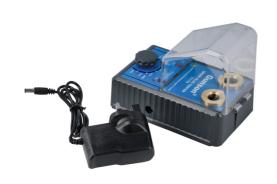

## **Spark Plug Tester**

A mains powered spark plug tester, designed to simulate engine RPM to check the condition of spark plug and performance. It features two testing ports, to allow for a quick and easy comparison of two spark plugs at once, adjustable output of 1000 to 5000 RPM (simulated), together with a clear protective guard.

## **Additional Information**

- Designed to allow the user to test & compare spark plug performance.
- · Can replicate engine RPM of 1000 5000.
- · Hinged cover to protect user from electric shock.
- Power input: AC 100-230V. Output: 12V/1A DC.
- · Supplied with AC power adaptor with UK 3 pin plug & EU mains adaptor. CE & RoHS compliant.