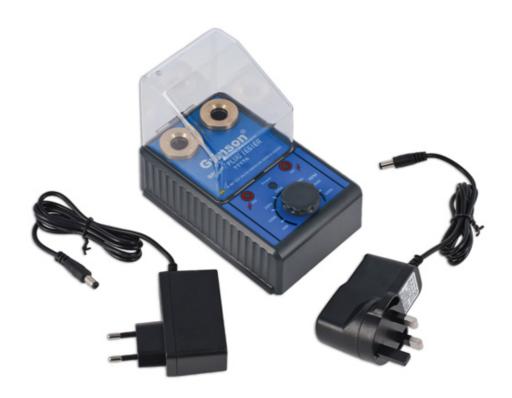

## **Spark Plug Tester**

A mains powered spark plug tester, designed to simulate engine RPM to check the condition of spark plug and performance. It features two testing ports, to allow for a quick and easy comparison of two spark plugs at once, adjustable output of 1000 to 5000 RPM (simulated), together with a clear protective guard.

## **Additional Information**

- Designed to allow the user to test & compare spark plug performance.
- · Can replicate engine RPM of 1000 5000.
- · Hinged cover to protect user from electric shock.
- Power input: AC 100-230V. Output: 12V/1A DC.
- · Supplied with AC power adaptor with UK 3 pin plug & EU mains adaptor. CE & RoHS compliant.