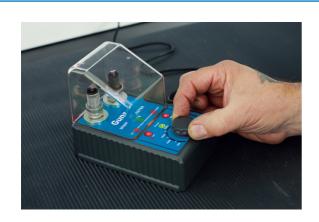

## **Spark Plug Tester**

A mains powered spark plug tester, designed to simulate engine RPM to check the condition of spark plug and performance. It features two testing ports, to allow for a quick and easy comparison of two spark plugs at once, adjustable output of 1000 to 5000 RPM (simulated), together with a clear protective guard.

## **Additional Information**

- Designed to allow the user to test & compare spark plug performance.
- · Can replicate engine RPM of 1000 5000.
- · Hinged cover to protect user from electric shock.
- Power input: AC 100-230V. Output: 12V/1A DC.
- · Supplied with AC power adaptor with UK 3 pin plug & EU mains adaptor. CE & RoHS compliant.