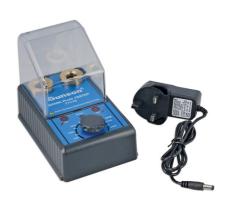

## **Spark Plug Tester**

A mains powered spark plug tester, designed to simulate engine RPM to check the condition of spark plug and performance. It features two testing ports, to allow for a quick and easy comparison of two spark plugs at once, adjustable output of 1000 to 5000 RPM (simulated), together with a clear protective guard.

## **Additional Information**

- Designed to allow the user to test & compare spark plug performance.
- · Can replicate engine RPM of 1000 5000.
- · Hinged cover to protect user from electric shock.
- Power input: AC 100-230V. Output: 12V/1A DC.
- · Supplied with AC power adaptor with UK 3 pin plug & EU mains adaptor. CE & RoHS compliant.