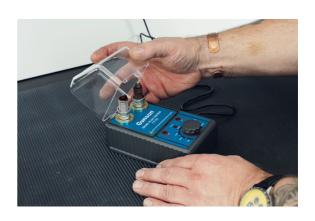

## **Spark Plug Tester**

A mains powered spark plug tester, designed to simulate engine RPM to check the condition of spark plug and performance. It features two testing ports, to allow for a quick and easy comparison of two spark plugs at once, adjustable output of 1000 to 5000 RPM (simulated), together with a clear protective guard.

## **Additional Information**

- Designed to allow the user to test & compare spark plug performance.
- · Can replicate engine RPM of 1000 5000.
- · Hinged cover to protect user from electric shock.
- Power input: AC 100-230V. Output: 12V/1A DC.
- · Supplied with AC power adaptor with UK 3 pin plug & EU mains adaptor. CE & RoHS compliant.